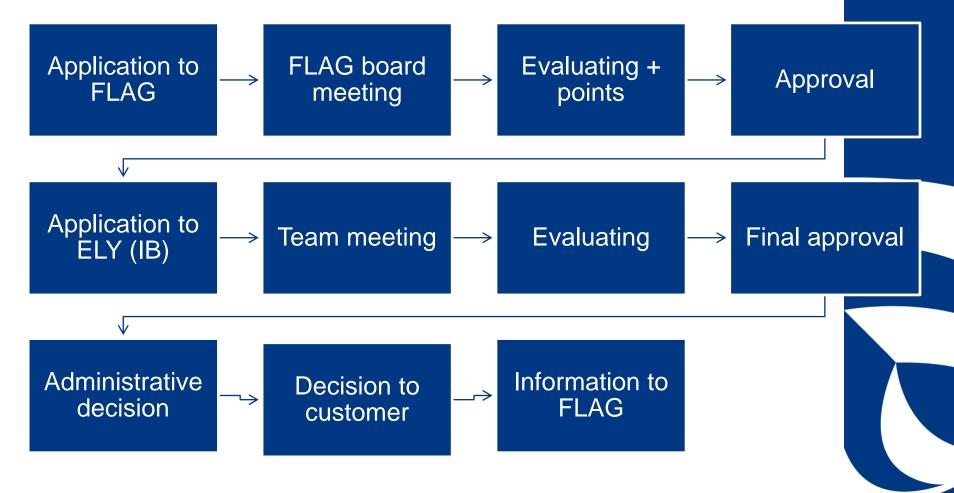

nsport and the Environment



## Regional fisheries administration

#### Costal Finland

- Turku
- 8
- Northern Finland
  - Rovaniemi
  - 2
- Central Finland
  - Kuopio
  - 3



Elinkeino-, liikenne- ja ympäristökeskus Närings-, trafik- och miljöcentralen





## 148 funded operations 2016 $\rightarrow$

|                  | Number of<br>FLAGs | Number of operations |
|------------------|--------------------|----------------------|
| Costal Finland   | 4                  | 103                  |
| Northern Finland | 3                  | 32                   |
| Central Finland  | 2                  | 22                   |
| Åland Islands    | 1                  | 6                    |
| Total            | 10                 | 148                  |





### From application to decision



5

### From payment request to money transfer







- Participating FLAG board meetings (IB)
- Monthly meetings (FLAGs, IB, MA, NN, KEHA) via Skype
- Live meeting every 6 months (FLAG managers, MA, NN, IB)
- LEADER event every 6 months (FLAG managers, FLAG animators, MA, NN, IB)



# Trainings

- 11/2017: Business consulting day
  - Procurement law
  - Budgeting personnel costs
  - Simplified cash flow
- 3/2018: EMFF meeting
  - Audition review
  - Procurement law
  - Presenting officer's liability
  - Social media and communication
  - Aquaculture in Finland

# Trainings

- 5/2018: Balance sheet analysis (SKYPE)
- 5/2018: Development plan (SKYPE)
- 6/2018: Accounting and financial statements for a civil society (SKYPE)



Elinkeino-, liikenne- ja ympäristökeskus Närings-, trafik- och m