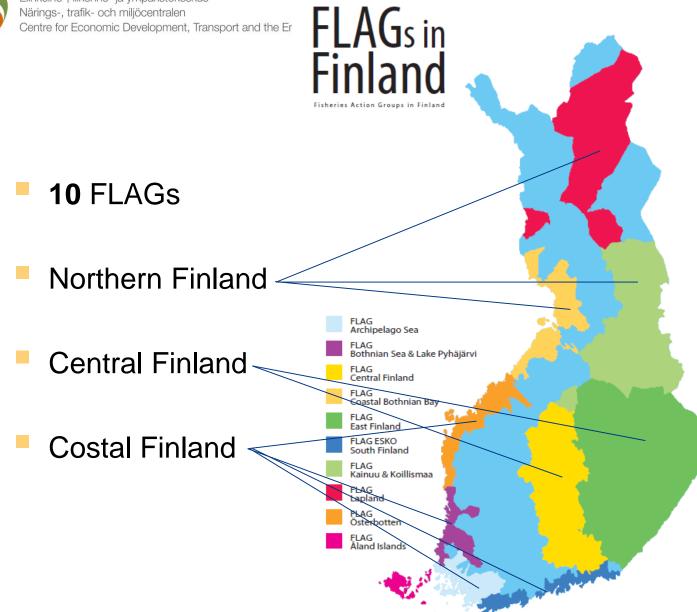

#### Costal Finland

- Turku
- 8
- Northern Finland
  - Rovaniemi
  - 2
- Central Finland
  - Kuopio
  - 3

Elinkeino-, liikenne- ja ympäristökeskus Närings-, trafik- och miljöcentralen

## 148 funded operations 2016 $\rightarrow$

|                  | Number of<br>FLAGs | Number of operations |
|------------------|--------------------|----------------------|
| Costal Finland   | 4                  | 103                  |
| Northern Finland | 3                  | 32                   |
| Central Finland  | 2                  | 22                   |
| Åland Islands    | 1                  | 6                    |
| Total            | 10                 | 148                  |