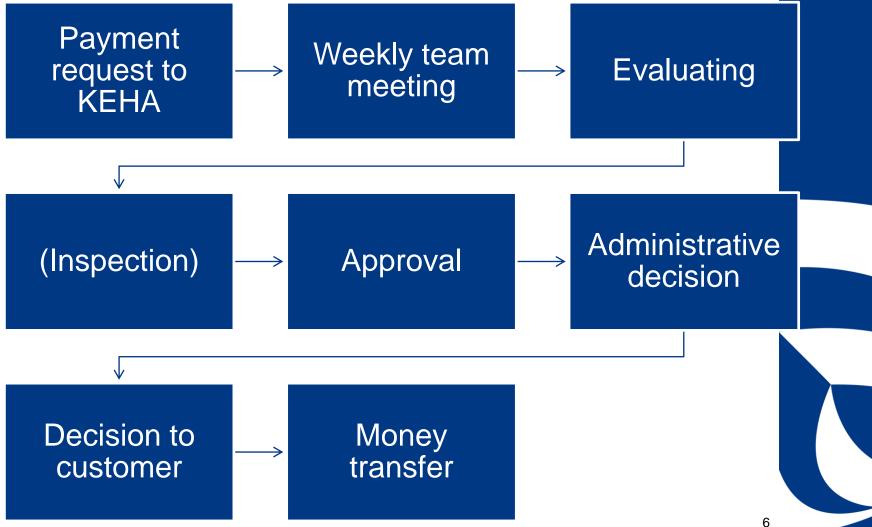

### From payment request to money transfer

- Participating FLAG board meetings (IB)
- Monthly meetings (FLAGs, IB, MA, NN, KEHA) via Skype
- Live meeting every 6 months (FLAG managers, MA, NN, IB)
- LEADER event every 6 months (FLAG managers, FLAG animators, MA, NN, IB)