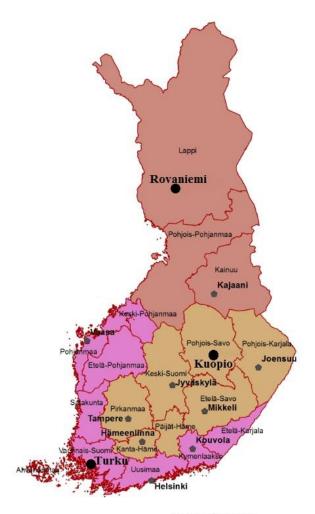

## Regional fisheries administration

#### Costal Finland

- Turku
- 8
- Northern Finland
  - Rovaniemi
  - 2
- Central Finland
  - Kuopio
  - 3

Elinkeino-, liikenne- ja ympäristökeskus Närings-, trafik- och miljöcentralen